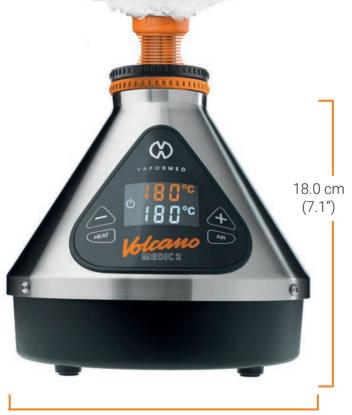

, the VOLCANO MEDIC 2 and the MIGHTY+ MEDIC ensure an effective inhalation. They vaporize cannabinoids by hot air, without combustion. As a result, no harmful combustibles are produced. Studies have shown that at least 1/3 of the cannabinoids used in the device enter the bloodstream. VAPORMED Inhalers have been used in numerous medical studies and have established their reputation as certified medical inhalers for cannabinoids, licensed for Europe, Canada and other countries.\*

## MEDIC VALVE BALLOON

The removable Valve Balloon allows a large freedom of movement and an application independent of the basic device. Inhalation out of the Valve Balloon is comfortable due to practically no draw resistance. The VOLCANO MEDIC 2 also has the option of inhaling directly from an attachable Tube.



20.0 cm (7.9")

VOLCANO MEDIC 2 PPN: 111588550156

### MEDICAL AND PORTABLE

MIGHTY<sup>+</sup> MEDIC is the first medically approved portable inhaler. It uses a combined air and radiation heater that ensures efficient vaporization from the first breath.

The portable, battery-powered MIGHTY<sup>+</sup> MEDIC Vaporizer is easy to use. The two high-performance rechargeable batteries ensure a long service life and a short heat-up time. It also has a cooling unit for pleasant inhalation.



MIGHTY+ MEDIC PPN: 111661680357

\*More information on www.vapormed.com