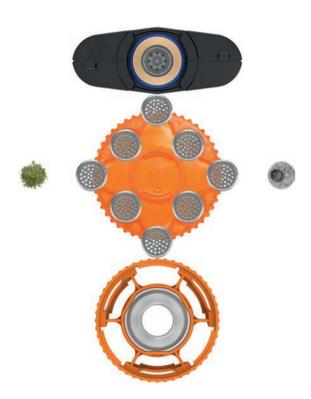

#### DOSING CAPSULES

For clean and easy loading. Dosing Capsules can be prefilled, stored in the Magazine, and inserted into the Filling Chamber before operation. This way, patients have their daily doses contained and portable.

Dosing Capsules are suitable for herbs. Liquids can be used with the additional Liquid Pad.\*

Also compatible with the VOLCANO MEDIC 2 in combination with the MEDIC VALVE Dosing Capsule Adapter.

\*Cannabinoids dissolved in alcohol are only suitable for the VOLCANO MEDIC 2.