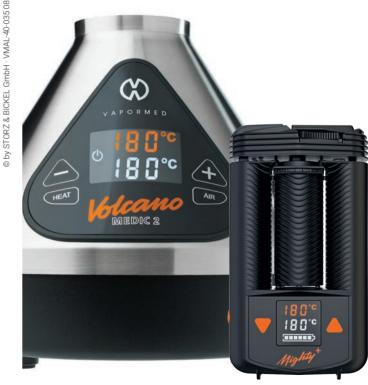

#### INTENDED USE

The VOLCANO MEDIC 2 and the MIGHTY+ MEDIC are intended for vaporizing and subsequently inhaling cannabinoids. The goal is the application of active ingredients in the human body via the alveoli for the appropriate medical indication. It is suitable for the temporary inhalative application of cannabinoids prescribed by a physician for use at home or in a hospital.

#### **EFFICIENCY**

The inhalative application of cannabinoids is by far the most preferred method to ingest cannabinoids. One of the reasons is the rapid onset of effect. Both, the VOLCANO MEDIC 2 and the MIGHTY+ MEDIC ensure an effective inhalation. They vaporize cannabinoids by hot air, without combustion. As a result, no harmful combustibles are produced. Studies have shown that at least 1/3 of the cannabinoids used in the device enter the bloodstream. VAPORMED Inhalers have been used in numerous medical studies and have established their reputation as certified medical inhalers for cannabinoids, licensed for Europe, Canada and other countries.\*