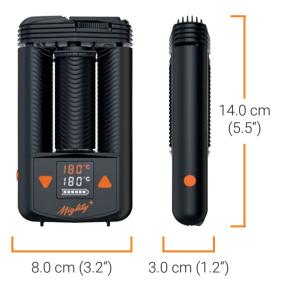

VALVE BALLOON

The removable Valve Balloon allows a large freedom of movement and an application independent of the basic device. Inhalation out of the Valve Balloon is comfortable due to practically no draw resistance. The VOLCANO MEDIC 2 also has the option of inhaling directly from an attachable Tube.



20.0 cm (7.9")

VOLCANO MEDIC 2 PPN: 111588550156

### MEDICAL AND PORTABLE

MIGHTY<sup>+</sup> MEDIC is the first medically approved portable inhaler. It uses a combined air and radiation heater that ensures efficient vaporization from the first breath.

The portable, battery-powered MIGHTY<sup>+</sup> MEDIC Vaporizer is easy to use. The two high-performance rechargeable batteries ensure a long service life and a short heat-up time. It also has a cooling unit for pleasant inhalation.



MIGHTY+ MEDIC PPN: 111661680357

\*More information on www.vapormed.com