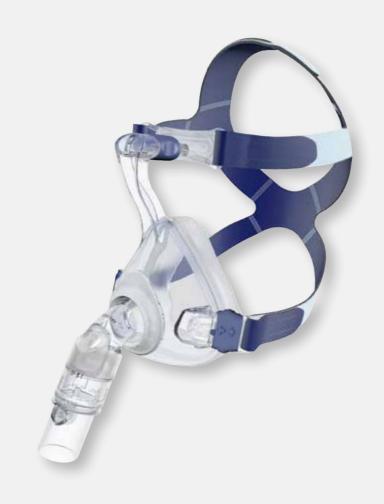

#### JOYCEeasy nasal

Thanks to your feedback, we have made more improvements to the JOYCEeasy mask cushion.

The wider and softer cushion sits lower across the bridge of the nose and easily accommodates larger noses comfortably. The flatter and more flexible upper lip area lies more gently on the face.

Now even more patients can benefit from the enlarged mask cushion.

Don't worry! The size of the cushion has not been changed in Size S, which still fits small faces.

Patient Interface / JOYCEeasy
Patient Seasy