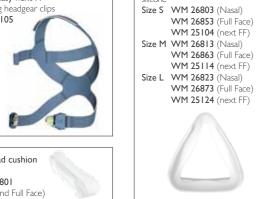

#### Replacement parts

Mask cushion

Forehead cushion WM 26801 (Nasal and Full Face)

| Product name            | Size S   | Size M   | Size L   |
|-------------------------|----------|----------|----------|
| JOYCEeasy<br>Nasal      | WM 25510 | WM 25520 | WM 25530 |
| JOYCEeasy<br>Full Face  | WM 25910 | WM 25920 | WM 25930 |
| JOYCEeasy<br>next FF    | WM 25109 | WM 25119 | WM 25129 |
| JOYCEeasy<br>next FF NV | WM 25159 | WM 25169 | WM 25179 |