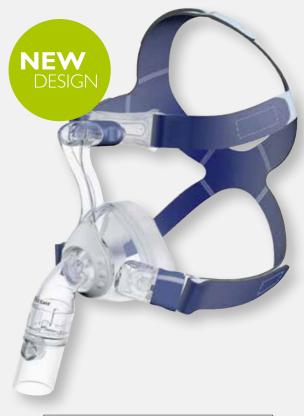

### JOYCEeasy next FF JOYCEeasy Full Face

... the perfect duo.

The right fit for everyone.

We heard you.

And we reworked JOYCEeasy Full Face to satisfy your practical needs.

JOYCEeasy next FF now features a completely redesigned large mask cushion that has a comfortable and firm fit even at high pressures.

The headgear too remains securely in place at high pressures. Thanks to the right material mix and ergonomic design, the headgear clips can be easily loosened from the mask.

Your benefit – The right mask for everyone: