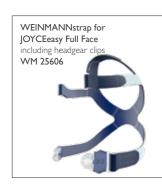

### JOYCEeasy next FF JOYCEeasy Full Face

... the perfect duo.

The right fit for everyone.

We heard you.

And we reworked JOYCEeasy Full Face to satisfy your practical needs.

JOYCEeasy next FF now features a completely redesigned large mask cushion that has a comfortable and firm fit even at high pressures.

The headgear too remains securely in place at high pressures. Thanks to the right material mix and ergonomic design, the headgear clips can be easily loosened from the mask.

Your benefit – The right mask for everyone: