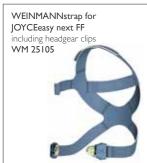

### JOYCEeasy next FF JOYCEeasy Full Face

... the perfect duo.

The right fit for everyone.

We heard you.

And we reworked JOYCEeasy Full Face to satisfy your practical needs.

JOYCEeasy next FF now features a completely redesigned large mask cushion that has a comfortable and firm fit even at high pressures.

JOYCEeasy next FF = normal to obese JOYCEeasy Full Face = slender to gaunt