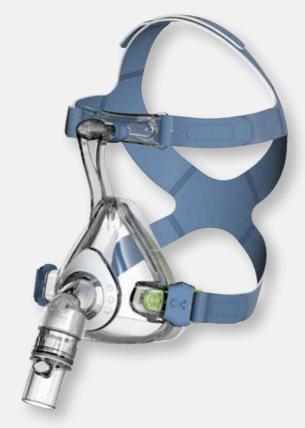

### JOYCEeasy next FF JOYCEeasy Full Face

... the perfect duo.

The right fit for everyone.

We heard you.

And we reworked JOYCEeasy Full Face to satisfy your practical needs.

JOYCEeasy next FF now features a completely redesigned large mask cushion that has a comfortable and firm fit even at high pressures.

The headgear too remains securely in place at high pressures. Thanks to the right material mix and ergonomic design, the headgear clips can be easily loosened from the mask.

Your benefit – The right mask for everyone:

JOYCEeasy next FF = normal to obese JOYCEeasy Full Face = slender to gaunt