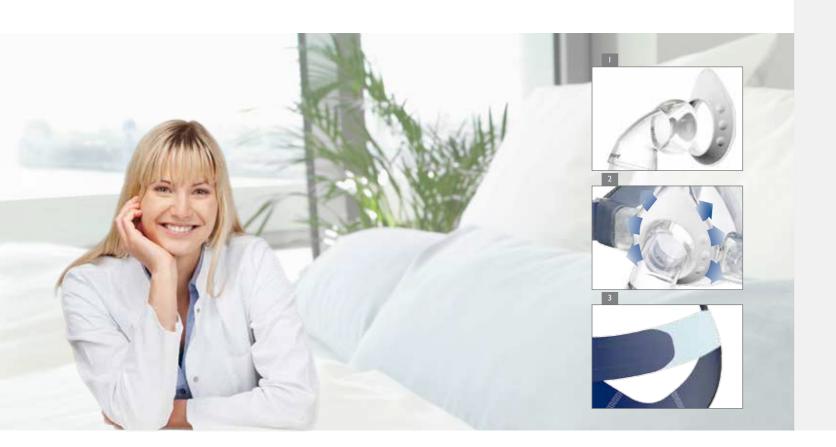

## **JOYCE**easy

...ingenious simplicity.

Nasal or Full Face. Simply easy.

It could not be any simpler. Everything about our ventilation mask JOYCEeasy is designed for easy use – from simple mask adjustments directly on the patient's face to intuitive handling. Because the mask fits so well, JOYCEeasy also encourages better therapy compliance by minimizing leaks and pressure points. The quiet, diffuse exhalation system ensures a peaceful bedroom atmosphere.

Ingenious simplicity everywhere:

- Unlimited freedom of movement provided by the ball-and-socket joint
- Quiet and diffuse exhalation system 2
- Mask can be put on and taken off with just one hand
- Color-coded hook-and-loop tabs 3
- Extremely robust plastic
- · Quick-release cord (only Full Face)