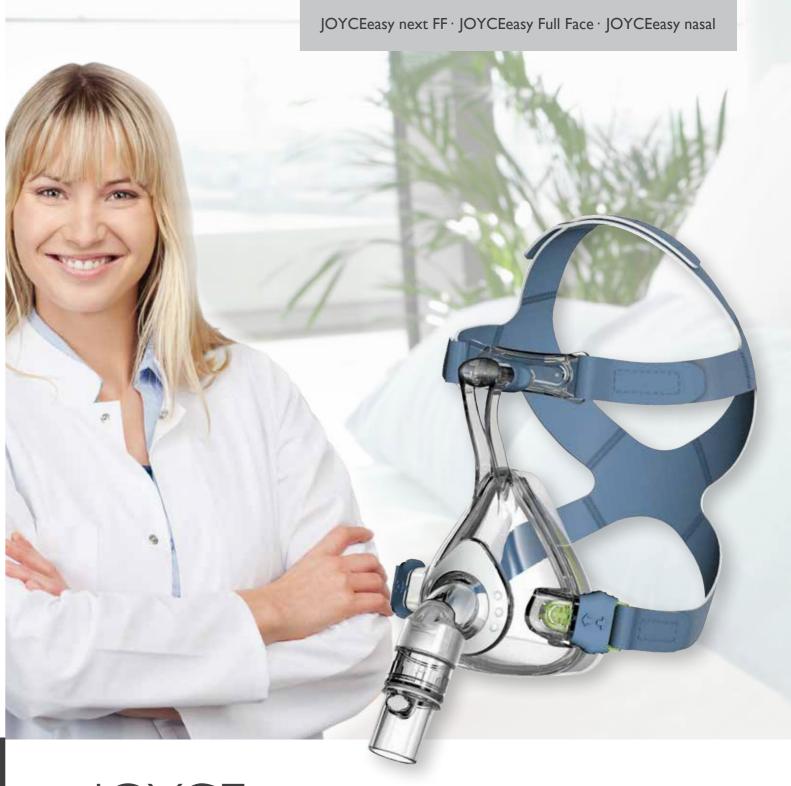

## **JOYCE**easy

...ingenious simplicity.

Nasal or Full Face. Simply easy.

It could not be any simpler. Everything about our ventilation mask JOYCEeasy is designed for easy use – from simple mask adjustments directly on the patient's face to intuitive handling. Because the mask fits so well, JOYCEeasy also encourages better therapy compliance by minimizing leaks and pressure points. The quiet, diffuse exhalation system ensures a peaceful bedroom atmosphere.

Ingenious simplicity everywhere:

- Unlimited freedom of movement provided by the ball-and-socket joint
- Quiet and diffuse exhalation system 2
- Mask can be put on and taken off with just one hand
- Color-coded hook-and-loop tabs 3
- Extremely robust plastic
- · Quick-release cord (only Full Face)

### JOYCEeasy next FF JOYCEeasy Full Face

... the perfect duo.

The right fit for everyone.

We heard you.

And we reworked JOYCEeasy Full Face to satisfy your practical needs.

JOYCEeasy next FF now features a completely redesigned large mask cushion that has a comfortable and firm fit even at high pressures.

#### JOYCEeasy nasal

Thanks to your feedback, we have made more improvements to the JOYCEeasy mask cushion.

The wider and softer cushion sits lower across the bridge of the nose and easily accommodates larger noses comfortably. The flatter and more flexible upper lip area lies more gently on the face.