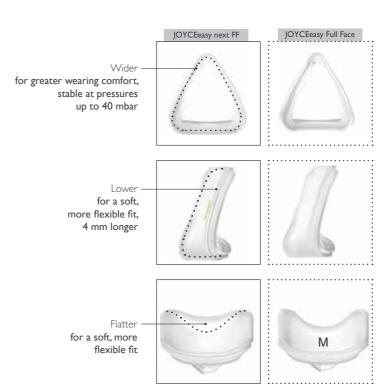

### JOYCEeasy next FF JOYCEeasy Full Face

... the perfect duo.

The right fit for everyone.

We heard you.

And we reworked JOYCEeasy Full Face to satisfy your practical needs.

JOYCEeasy next FF now features a completely redesigned large mask cushion that has a comfortable and firm fit even at high pressures.

The headgear too remains securely in place at high pressures. Thanks to the right material mix and ergonomic design, the headgear clips can be easily loosened from the mask.

Your benefit – The right mask for everyone:

JOYCEeasy next FF = normal to obese JOYCEeasy Full Face = slender to gaunt

#### JOYCEeasy nasal

Thanks to your feedback, we have made more improvements to the JOYCEeasy mask cushion.

The wider and softer cushion sits lower across the bridge of the nose and easily accommodates larger noses comfortably. The flatter and more flexible upper lip area lies more gently on the face.

Now even more patients can benefit from the enlarged mask cushion.

Don't worry! The size of the cushion has not been changed in Size S, which still fits small faces.

Patient Interface / JOYCEeasy
Patient Seasy