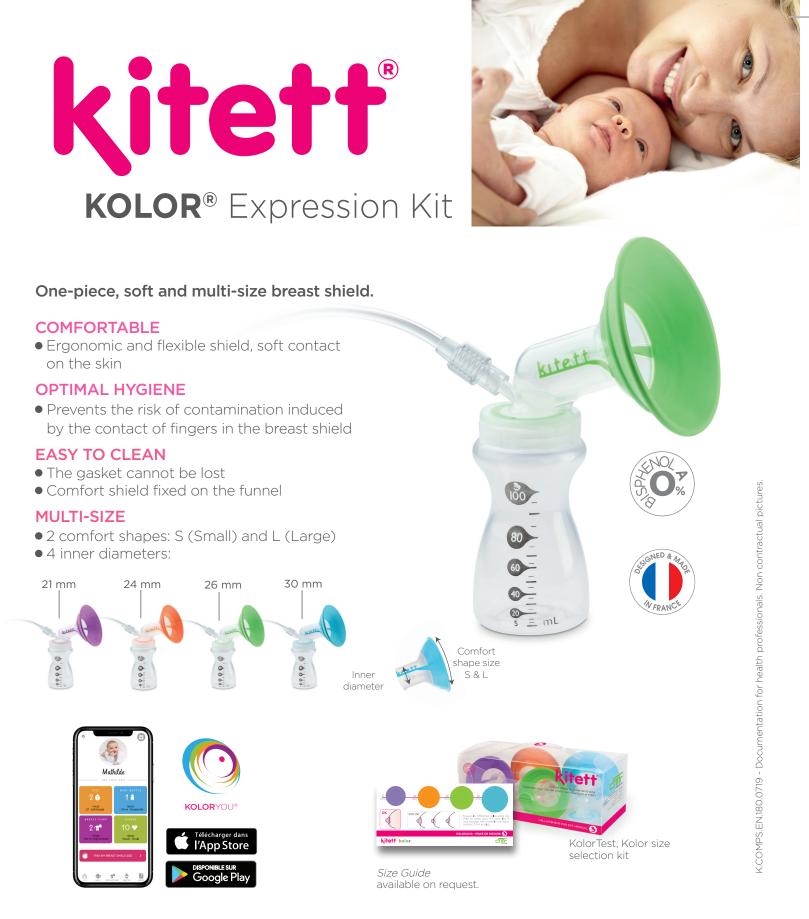

## FISIO PRO breast pump

Fisio breast pump range - closely mimicking a baby's sucking action.

FISIO **PRO**, the indispensable breast pump which supports breastfeeding specialists and provides for the well being of mothers.

- Individual control of the cycles and vacuum levels means that breastfeeding is not only personalized, but also comfortable.
- The ideal partner to accompany mothers helping to prevent sensitive nipples, sores, etc.
- A smooth introduction to the use of the Kitett Fisio at home.

Vacuum level Cycles





Download the guide «Professional life and breastfeeding» on www.dtf.fr/en/





Medical device class IIa. Read carefully the instructions for use delivered with the medical device

**CE** 0459

## BREASTFEEDING BY DTF MEDICAL



La Diffusion Technique Française 19, rue de la Presse - CS 60132 - 42003 Saint-Etienne Cedex 1 - France Tél. : (33) 4 77 74 51 11 - Fax : (33) 4 77 79 67 72 E-mail : dtf@dtf.fr - www.dtf.fr