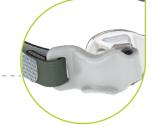

**5 points headgear** ------Evenly distributes support points across the head and ensures stability SOFT Baby: 2 sizes XS and S SOFT Child: single size

SOFT Cushion A very thin lip which provides air tightness with minimal skin contact. 2 single sizes: 1 SOFT Baby and 1 SOFT Child