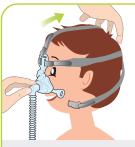

Place the cushion on the child's nose and pass the headgear over the head. Then attach the hooks.

Settings

Adjust the headgear settings, starting at the bottom and working upwards. Be careful not to make the headgear too tight. The cushion should not cover the mouth. Use