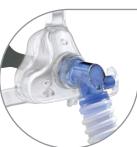

## **External port**

To facilitate hospital treatment (oxygen supply, vitals measurements, etc.).

- Circuit with 360° ball joint For total freedom of movement.