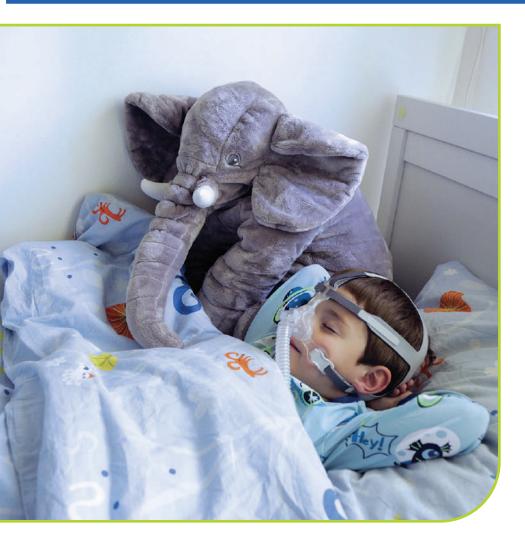

## For a proper childhood

- Children's faces are very different to adult faces. The Respireo SOFT Pediatrics range (Baby and Child) is not an
  adult range that has been scaled down to child size; it has been developed with paediatric experts in order to meet
  all the specific needs of little ones and their families.
- Respireo SOFT can be used with children from birth until they are around six years old.