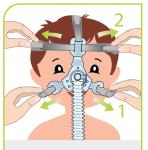

## Quick Setup Guide

Assembly

Join the headgear to the mask by placing each of the three upper arms into the corresponding slots. Then connect the tube to the silicone mask.

Discovery

Just like you, a child might worry about having to wear a mask. Take the time to show him/her the mask and explain what it is for, reassure, and turn it into a game. Installation

Place the cushion on the child's nose and pass the headgear over the head. Then attach the hooks.

Settings

Adjust the headgear settings, starting at the bottom and working upwards. Be careful not to make the headgear too tight. The cushion should not cover the mouth. Use