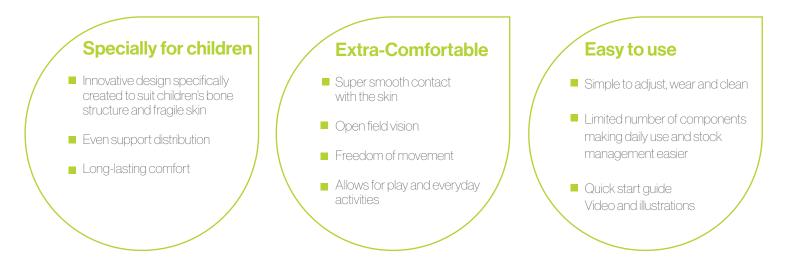

## For a proper childhood

- Children's faces are very different to adult faces. The Respireo SOFT Pediatrics range (Baby and Child) is not an
  adult range that has been scaled down to child size; it has been developed with paediatric experts in order to meet
  all the specific needs of little ones and their families.
- Respireo SOFT can be used with children from birth until they are around six years old.

**5 points headgear** ------Evenly distributes support points across the head and ensures stability SOFT Baby: 2 sizes XS and S SOFT Child: single size

SOFT Cushion A very thin lip which provides air tightness with minimal skin contact. 2 single sizes: 1 SOFT Baby and 1 SOFT Child

**SOFT Baby** Attaches to the headgear using Velcro ----- to guarantee infant safety and successful execution of the treatment

**SOFT Child** Hooks have been added to allow older children to use their masks without needing help and to maintain headgear settings