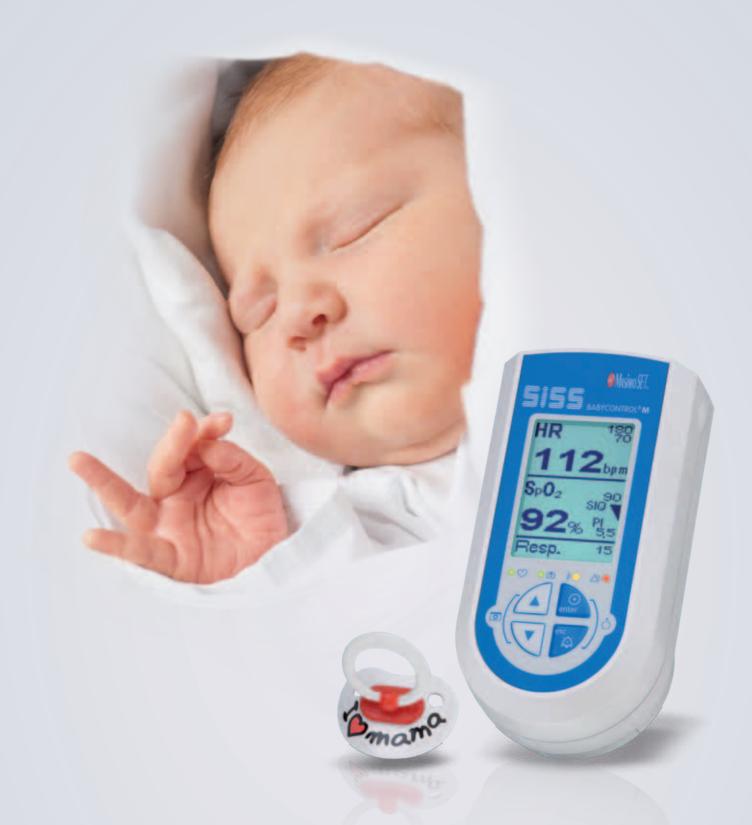

# **SISS BABYCONTROL® M**

THASIMOSET RESPIRATION HEART RATE AND OXYGEN SATURATION SPO2

SISS BABYCONTROL® M is the latest handheld patient monitor, developed in collaboration with WILDDESIGN, a specialist in medical design, and MASIMO, the well known manufacturer of SpO<sub>2</sub> technologies.

#### Clear and easy

The graphical LCD-Display and the clearly arranged control elements allow an intuitive operation. Colored LEDs clearly show the status of the monitor. The SISS BABYCONTROL® M gives optical and acoustical alarm depending on the event.