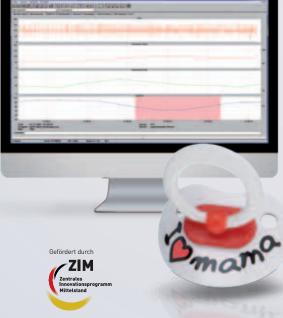

### Easily removable MicroSD memory card

Despite its small size the SISS BABYCONTROL® M measures and stores complex procedures automatically. The MicroSD memory card can be easily removed from the device. To evaluate the stored data with the help of a functional software it can be uploaded on a PC.