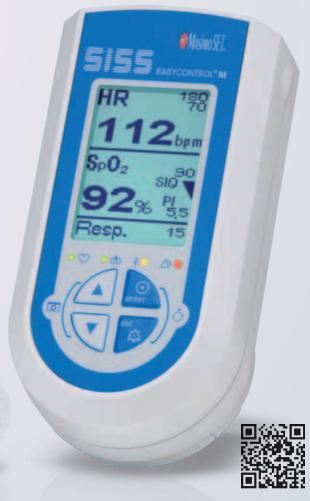

#### Clear and easy

The graphical LCD-Display and the clearly arranged control elements allow an intuitive operation. Colored LEDs clearly show the status of the monitor. The SISS BABYCONTROL® M gives optical and acoustical alarm depending on the event.