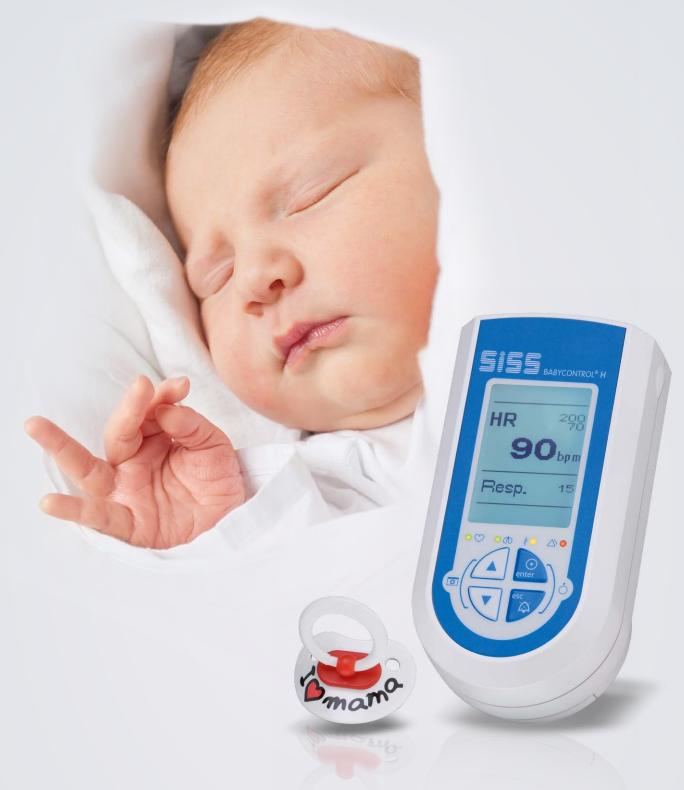

# **SISS BABYCONTROL® H**

## Reliable respiration and ECG monitoring

The SISS BABYCONTROL® H monitors respiration and heart rate of babies and infants and can thus provide reliable assistance against "cot death". The latest member of the SISS BABYCONTROL family shows on its LCD-Display the necessary parameters and gives the user a safe feeling. High reliability, simple operation and convenient size make the SISS BABYCONTROL® H an universally applicable instrument for baby monitoring in hospitals or at home.