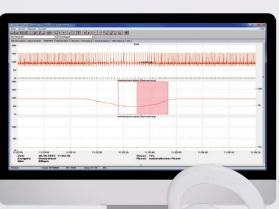

## Easily removable MicroSD memory card

Despite its small size the **SISS BABYCONTROL® H** measures and stores complex procedures automatically. The MicroSD memory card can be easily removed from the device. To evaluate the stored data with the help of a functional software it can be uploaded on a PC.