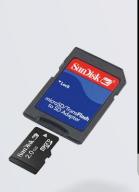

## Easily removable MicroSD memory card

Despite its small size the **SISS BABYCONTROL® H** measures and stores complex procedures automatically. The MicroSD memory card can be easily removed from the device. To evaluate the stored data with the help of a functional software it can be uploaded on a PC.