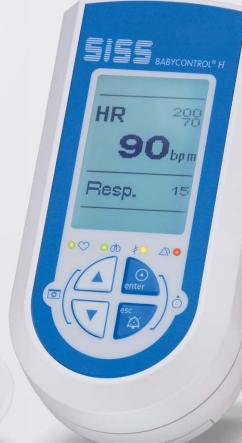

#### Clear and easy

The graphical LCD-Display and the clearly arranged control elements allow an intiutive operation.

Colered LEDs clearly show the status of the monitor.

The SISS BABYCONTROL® H gives optical and acoustical alarm depending on the event.